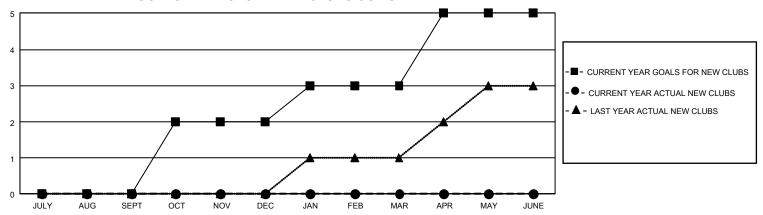

## GMT Constitutional Area 2, Group D

REPORT DOES NOT INCLUDE CLUBS IN UNDISTRICTED AREAS.

| Clubs                 |               |           |               | Members               |                          |                         |                                                    |
|-----------------------|---------------|-----------|---------------|-----------------------|--------------------------|-------------------------|----------------------------------------------------|
| RESULTS FOR 2024-2025 |               |           |               | RESULTS FOR 2024-2025 |                          |                         |                                                    |
| QUARTER               | NEW CLUB GOAL | NEW CLUBS | DROPPED CLUBS | QUARTER ME            | EMBER GROWTH NET<br>GOAL | MEMBER GROWTH<br>ACTUAL | DROPPED MEMBERS<br>ACTUAL (including<br>transfers) |
| JULY/AUG/SEPT         | 0             | 0         | 0             | JULY/AUG/SEPT         | 165                      | 104                     | 131                                                |
| OCT/NOV/DEC           | 6             | 0         | 0             | OCT/NOV/DEC           | 210                      | 90                      | 66                                                 |
| JAN/FEB/MAR           | 3             | 0         | 0             | JAN/FEB/MAR           | 210                      | 0                       | 0                                                  |
| APR/MAY/JUNE          | 6             | 0         | 0             | APR/MAY/JUNE          | 210                      | 0                       | 0                                                  |