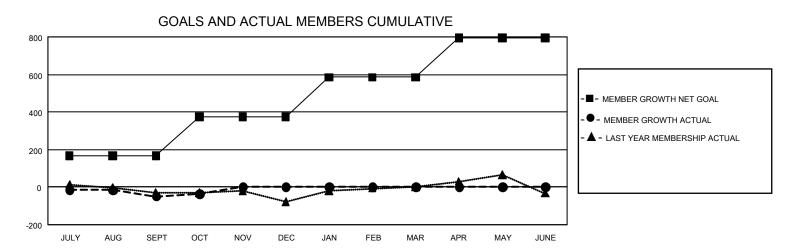

## GMT Constitutional Area 2, Group D

REPORT DOES NOT INCLUDE CLUBS IN UNDISTRICTED AREAS.

| Clubs                 |               |           |               | Members               |                          |                         |                                                    |
|-----------------------|---------------|-----------|---------------|-----------------------|--------------------------|-------------------------|----------------------------------------------------|
| RESULTS FOR 2024-2025 |               |           |               | RESULTS FOR 2024-2025 |                          |                         |                                                    |
| QUARTER               | NEW CLUB GOAL | NEW CLUBS | DROPPED CLUBS | QUARTER ME            | EMBER GROWTH NET<br>GOAL | MEMBER GROWTH<br>ACTUAL | DROPPED MEMBERS<br>ACTUAL (including<br>transfers) |
| JULY/AUG/SEPT         | 0             | 0         | 0             | JULY/AUG/SEPT         | 165                      | 104                     | 131                                                |
| OCT/NOV/DEC           | 6             | 0         | 0             | OCT/NOV/DEC           | 210                      | 90                      | 66                                                 |
| JAN/FEB/MAR           | 3             | 0         | 0             | JAN/FEB/MAR           | 210                      | 0                       | 0                                                  |
| APR/MAY/JUNE          | 6             | 0         | 0             | APR/MAY/JUNE          | 210                      | 0                       | 0                                                  |